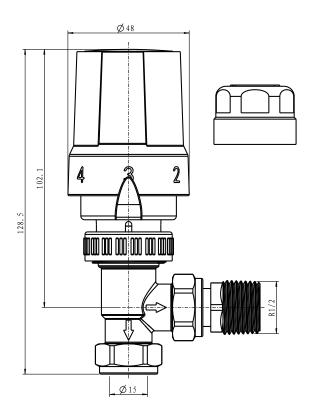

## Introduction

LA-15 is fitted to radiators and is used to control the temperature within the room. When used properly, they will significantly reduce the energy used by the heating system by limiting the temperatures within each room and prevent overheating.

## **Technical Specification**

Maximum working pressure
Maximum flow temperature
Maximum differential pressure
Nominal flow rate
10 bar
120°C
0.8bar
173kgs/h

• Temperature range 7  $^{\circ}$ C to 28  $^{\circ}$ C with frost protection

• Reversible bi-directional body

• In-built sensor with liquid filled element

• Horizontally or vertically installation

## **Dimensions**



LA-15 Logic 15mm Angled TRV